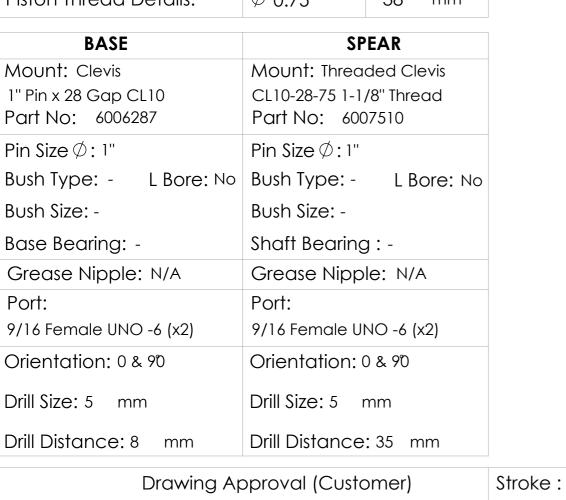

## www.motushydraulics.com

Name:

Stock Code: MHU20012510-DP

Company: C&M Cylinder Name: (if applicable) MHU20012510-DP Cylinder Type: Ultra DA 4000 PSI Operating Pressure: Safety Rating: 2.5:1 Weight: 10.84 kg Motus Decal: Yes Paint/Finish: Black Seal Kit : 6106837 330 mm Wall Thickness : 1/4 Shaft Dia / Finished Length  $\emptyset$  1.25" 444 mm 1045 Material: Piston Thread Details: Ø 0.75" 38 mm BASE **SPEAR** Mount: Clevis Mount: Threaded Clevis 1" Pin x 28 Gap CL10 CL10-28-75 1-1/8" Thread Part No: 6006287 Part No: 6007510 Pin Size  $\emptyset$ : 1" Pin Size  $\emptyset$ : 1"

## Ø63.5 $\bigcirc$ 65 28

680 Loctite on clevis and grub screw

**Open Centres :** 819 ±3 mm Mult © 2023 MOTUS. THE INFORMATION CONTAINED IN THIS DRAWING IS PROPRIETARY TO MOTUS AND SHALL NOT BE REPRODUCED OR DISCLOSED IN WHOLE OR IN PART OR USED FOR ANY DESIGN OR MANUFACTURE EXCEPT WHEN SUCH USER POSSESSES DIRECT WRITTEN AUTHORIZATION FROM MOTUS HYDRAULICS LTD

Date:

MHU20012510-DP 2 x 1.25 x 254 Ultra

| STAMPING DETAILS:                         |  |  |
|-------------------------------------------|--|--|
| Pin                                       |  |  |
| "X" Refers to MOTUS 5 digit build number  |  |  |
| Customer stamping text<br>(if applicable) |  |  |
|                                           |  |  |

Ø76.2

| BUILD NUMBER:          |     |
|------------------------|-----|
| Sales Order Number:    |     |
| Sules Older Nulliber.  |     |
| Invoice Number:        |     |
| Customer Order Number: |     |
| Order Date:            |     |
| Date of Dispatch:      |     |
| Quantity:              |     |
| Multiple order:        | of: |

- Close/Open centres to ±3mm tolerance

| 5 |   |  |
|---|---|--|
| 4 | 3 |  |

6

| 1    | Init |
|------|------|
| REV. | DES  |
|      | •    |