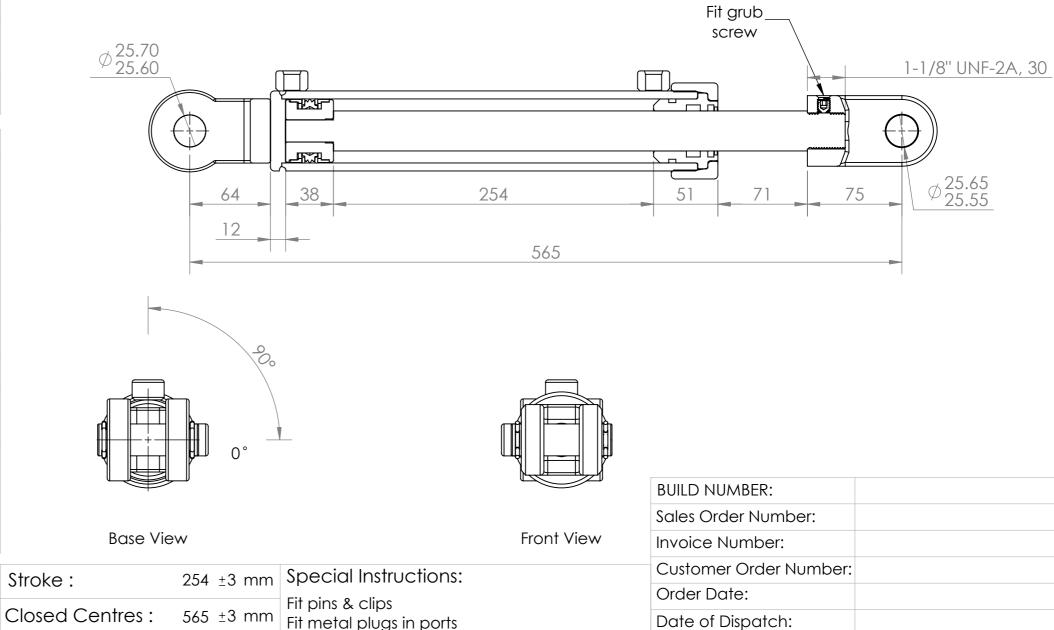

## www.motushydraulics.com

Name:

Stock Code: MHU20012510-DP

Company: C&M Cylinder Name: (if applicable) MHU20012510-DP Cylinder Type: Ultra DA 4000 PSI Operating Pressure: Safety Rating: 2.5:1 Weight: 10.84 kg Motus Decal: Yes Paint/Finish: Black Seal Kit : 6106837 330 mm Wall Thickness : 1/4 Shaft Dia / Finished Length  $\emptyset$  1.25" 444 mm 1045 Material: Piston Thread Details: Ø 0.75" 38 mm BASE **SPEAR** Mount: Clevis Mount: Threaded Clevis 1" Pin x 28 Gap CL10 CL10-28-75 1-1/8" Thread Part No: 6006287 Part No: 6007510 Pin Size  $\emptyset$ : 1" Pin Size  $\emptyset$ : 1"