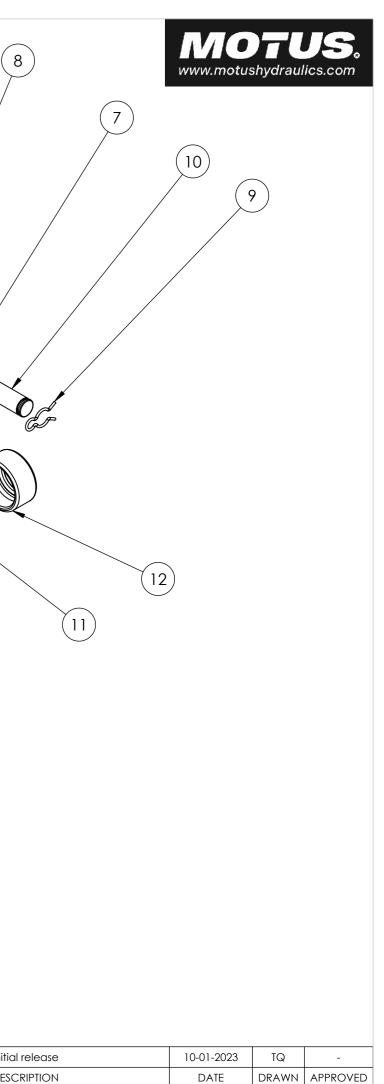

|             | 1                                                                                                                      |                                                                                                                                                                                                                                                                                             |
|-------------|------------------------------------------------------------------------------------------------------------------------|---------------------------------------------------------------------------------------------------------------------------------------------------------------------------------------------------------------------------------------------------------------------------------------------|
| PART NUMBER | DESCRIPTION                                                                                                            | QTY.                                                                                                                                                                                                                                                                                        |
| BR2.0       | 2" Barrel                                                                                                              | 1                                                                                                                                                                                                                                                                                           |
| 6006856-1   | 9/16 -6 UNO Port                                                                                                       | 4                                                                                                                                                                                                                                                                                           |
| 6006536     | BF200 Flat Base                                                                                                        | 1                                                                                                                                                                                                                                                                                           |
| 6006287     | CL-10 Clevis                                                                                                           | 1                                                                                                                                                                                                                                                                                           |
| SP1.25      | 1.25" Shaft                                                                                                            | 1                                                                                                                                                                                                                                                                                           |
| 6006220-1   | WR200 Piston                                                                                                           | 1                                                                                                                                                                                                                                                                                           |
| 6007510     | CL1.0-28-75 Threaded Clevis-1-1/8" UNF                                                                                 | 1                                                                                                                                                                                                                                                                                           |
| 9009427     | 3/8 UNF Grub Screw                                                                                                     | 1                                                                                                                                                                                                                                                                                           |
| 6006720     | Clip to suit 1" Pin                                                                                                    | 4                                                                                                                                                                                                                                                                                           |
| 6007086     | 1.0x80 ZP pin                                                                                                          | 2                                                                                                                                                                                                                                                                                           |
| 6007465     | UH200125 Ultra Head                                                                                                    | 1                                                                                                                                                                                                                                                                                           |
| 6008028     | UC200 2" Ultra Cap                                                                                                     | 1                                                                                                                                                                                                                                                                                           |
|             | BR2.0<br>6006856-1<br>6006536<br>6006287<br>SP1.25<br>6006220-1<br>6007510<br>9009427<br>6006720<br>6007086<br>6007465 | 6006856-1 9/16 -6 UNO Port   6006536 BF200 Flat Base   6006287 CL-10 Clevis   SP1.25 1.25" Shaft   6006220-1 WR200 Piston   6007510 CL1.0-28-75 Threaded Clevis-1-1/8" UNF   9009427 3/8 UNF Grub Screw   6006720 Clip to suit 1" Pin   6007086 1.0x80 ZP pin   6007465 UH200125 Ultra Head |